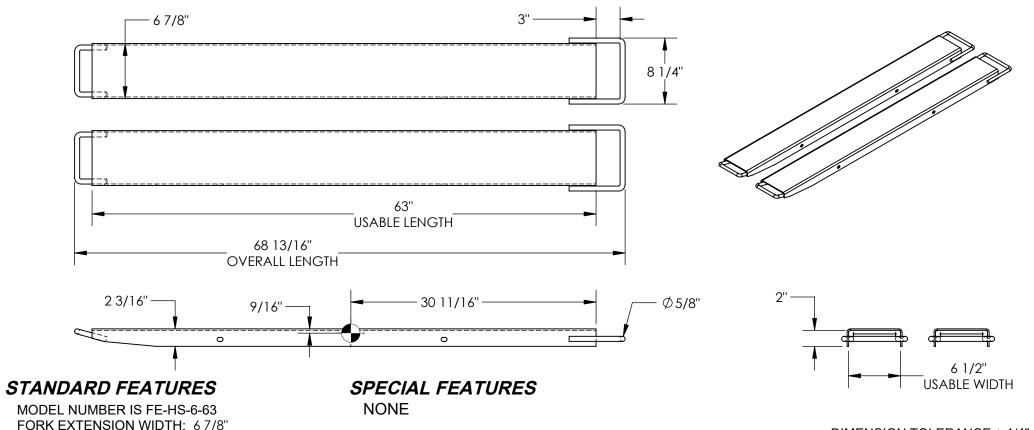

## FORK EXTENSION, HIGH STRENGTH - FE-HS-6-63 APPROX WEIGHT: 75 lbs. DOES NOT INCLUDE WEIGHT OF POWER OR PART \*\*\* ANY ADDITIONS, DELETIONS, OR OMISSIONS MUST BE CORRECTED ON THIS DRAWING AS THIS DRAWING WILL BE CONSIDERED ALL INCLUSIVE \*\*\*

OVERALL WIDTH W/ LOOP: 8 1/4"

USABLE WIDTH: 6 1/2"

OVERALL LENGTH: 68 13/16" **USABLE LENGTH: 63"** 

FITS 6" WIDE X 2 1/2" MAX. THICKNESS FORK

SOLID STEEL CONSTRUCTION

TOUGH BAKED IN POWDER COATED YELLOW FINISH

APPROX. WEIGHT / LOST LOAD = 75 LBS. PER PAIR MINIMUM EFFECTIVE THICKNESS = LESS THAN 1"

CAPACITY = 4,000 # PER PAIR, EVENLY DISTRIBUTED

FORK EXTENSIONS DO NOT CHANGE THE LOAD

CENTER OF EXISTING FORK TRUCK.